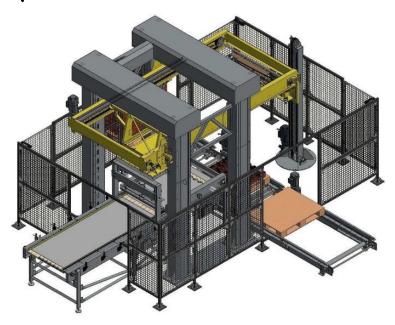

## **Fully Automatic Palletizer For Full Loose Cans**

## **Machine Details**

## Specifications:

- 1- A fully automated system for loading cans onto pallets.
- 2- Developed lines of a wide range of production capacities (up to 600 cans per minute).
- 3- Automatic magnetic pick and place head to load cans layers with maximum precision.
- 4- Counter weighed carriage for minimum power consumption.
- 5- Separate the head with a state-of-the-art vacuum generator to add separators between cans layers.
- 6- Designed to ensure fully well-aligned layers.
- 7- Fully automated through PLC and encoders for guaranteed accuracy.
- 8- Maximum flexibility to include different product sizes.
- 9- Safety guard with safety switches to ensure safe operation.