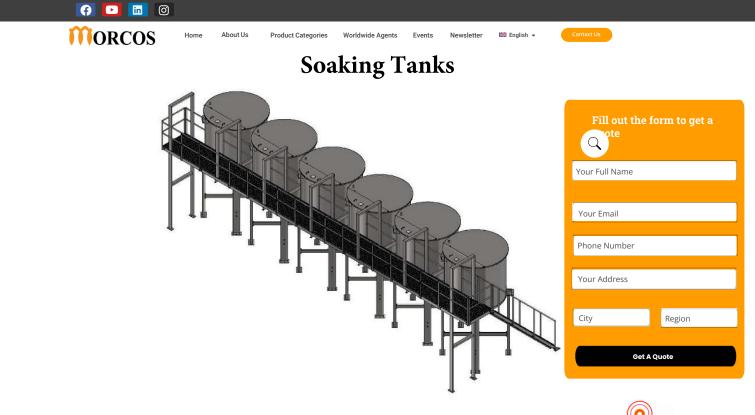

## **Machine Details**

## Specifications

- 1. At the start of the process, the product moisture must be significantly increased. The soaking tank is ideal for this purpose.
- 2. Full Stainless steel 304L construction with conical outlet.
- 3. Vessel diameter 2400 mm.
- 4. Capacity: 10 m<sup>3</sup>
- 5. Food-grade inner stainless-steel finish with no internal welding lines (Hygienic design).

## Options to be added on request

- 1. Stainless steel 304L basin (flumes) underneath the tanks.
- 2. Platform.

| MORCOS Is One Of The Leading Manufacturers                                                                                                     |                    |                              | Go To Product Categories contact us > |
|------------------------------------------------------------------------------------------------------------------------------------------------|--------------------|------------------------------|---------------------------------------|
| ABOUT MORCOS                                                                                                                                   | MAIN LINKS         | OTHER LINKS                  | PDF Catalogue                         |
| For Our Clients' Full<br>Convenience, <b>Morcos</b> Provides<br>All Technical And Technological<br>Services Including Product<br>Installation. | Home               | Events                       | Download Now<br>apk, 22MB             |
|                                                                                                                                                | About Us           | Worldwide Agents             |                                       |
|                                                                                                                                                | Product Categories | Contact Us<br>Privacy Policy |                                       |
|                                                                                                                                                | Newsletter         |                              |                                       |
|                                                                                                                                                |                    |                              |                                       |