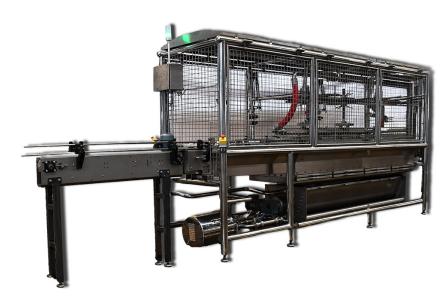

## **Shower Filler**

## **Machine Details**

**MORCOS** 

## Specifications

- 1. Machine designed to handle bean cans and fill them with a certain volume of liquid that
- contains Brine with particles/powder.
- 2. Equipped with a pump that picks the liquid from the warmed-up tank to a tray
- over the containers; this tray brushes against the edge of the container.

The liquid overflows but the solid product doesn't.

- 3. Brine Filling temperature: 85° 90 °C.
- 4. Available in different sizes of cans.
- 5. Capacity: Up to 600 cpm.
- 6. Brine tank capacity: 400L with recycling pump.
- 7. Material: Stainless steel 316L.