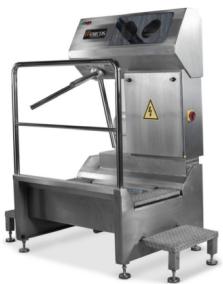

# **Hygiene Entrance Unit - Three Steps Type HYU3**

## **Machine Details**

#### 1<sup>st</sup> Step: Hand Disinfestation Sanitizer Station:

- Equipped with proximity sensor to detect hands presence & releases the sanitizer dose.
- Equipped with a level sensor to detect the sanitizer's low level in its jar and signal it.

## 2<sup>nd</sup> Step: Boots Cleaning Brushes Ground Station:

- Equipped with 2 lanes of brushes along the unit length to clean the operator's boots.
- Easy-cleaning mechanical system (Easy to dismantle & clean underneath).
- The brushes rotation is driven by a European-made drive motor.
- Equipped with a water jet underneath the brushes.

### 3<sup>rd</sup> Step: Passing Gate Station:

- Programmed to pass/release one person at a time.
- Released only after the Sanitizer sensor is activated and sanitation is done.