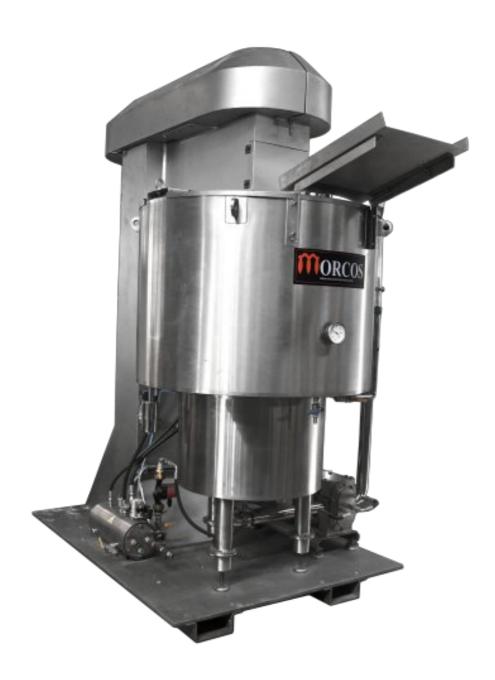

## Batch Ball Mill Type "DO 500"

Q

## **Machine Details**

- Stainless Steel 304 chocolate components combined Mixer/Grinder, with a net production volume of 500 L, driven by European made/SEW 22 kW motor drive.
- The "DO 500" produces batches of approximately 500 Kg each, and the time to obtain an end fineness of 21 microns will be 2.5 3 hours.
- The mixing/grinding tank of the DO 500 is specially designed to perform two basic functions: mixing the ingredients and refining the mass down to the required fineness. These two functions take place simultaneously during the production of the batch.
- The temperature of the mass is monitored by PT 100 mounted in the bottom of the grinding tank / temperature controller in control panel.
- During the process a continuous circulation of the product occurs, from underneath the grinding tank through the circulation pipe back into the tank. And by the end of the process the product is discharged by changing the above 3-way valve to discharge position. Circulation pump 1.5 kW with a frequency inverter.
- Double Jacketed Stainless-Steel piping.
- Control panel.