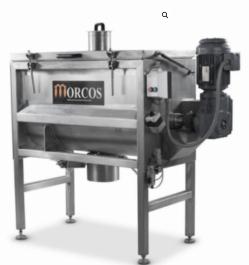

# **Powder Mixers**

Machine Details

Mixers made completely of Stainless Steel 304L (or 316L upon request).

Thick sides and powerful chassis to maintain mixing dense materials in large batches.

Bowl capacities range: 250 - 2400 liters.

Production capacities range:

Batches of 17 – 2200 liters of powder depending on the mixing degree and material density.

Equipped with one agitating Stainless Steel spiral, formed of two interfering levels of spirals inversed to each other, one internal

anticlockwise and one external clockwise, to ensure homogenous smooth mixing of your materials.

Powered by European made drive motors.

Equipped with microswitches to avoid working while open for safety.

Complete sealing for mixers covers and gates to handle very fine powders.

A mobile bin can be added on request with the mixer to handle the mixed powder easily.

Heavy structured platforms available on request to serve oversized mixers, including stairs and handrails.