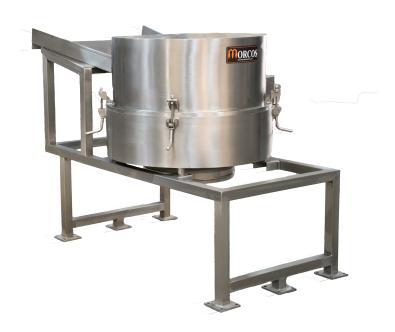

## **Powder Sifters**

## **Machine Details**

- Stainless Steel sifters with diameters range of 600 to 1200 mm. (Custom sizes requests are accepted)
- Works in 3D movement, with a special motor vibrating on two dimensions and set of springs vibrating on the 3rd axis to ensure best powder-sieving effect.
- The sifter is equipped with 1 to 3 sieving stages offering 2 to 4 different powder sizes outputs.
- Each output is equipped with a special hopper to facilitate the powder collection.
- Each stage is easily removed for cleaning purposes (cleaning feature).
- Sieving meshes are made of Stainless Steel and fixed with special locking rings for easy replacement.
- Mesh holes diameters are chosen and confirmed by the client on a chart of the available mesh sizes and their corresponding sieving data, depending on the handled powder materials.